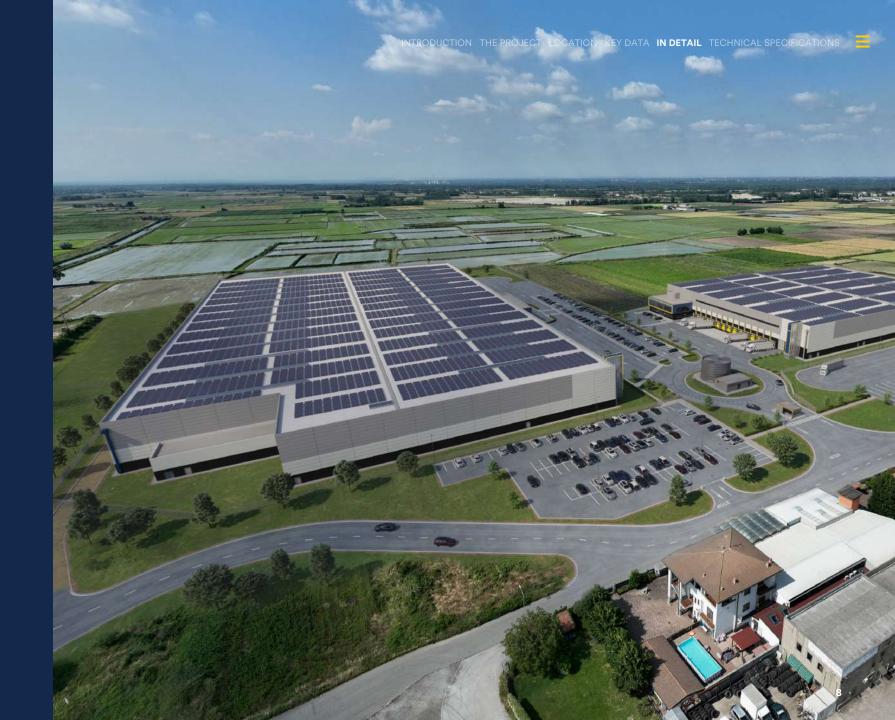

### **IN DETAIL**

- Gli Aceri Logistics Hub has a total floor area of 49,226 sqm and comprises two single-fronted premises, ideal for those in need of medium/large storage spaces and a flexible layout.
- The complex offers outstanding logistics performance in terms of warehouse and internal operations capacity, thanks to its large manoeuvring spaces for trucks and its dedicated goods storage areas. In addition, safety is guaranteed by security personnel at the entrance who monitor all access to the site.
- All these grade A premises offer the highest standards of energy efficiency and environmental sustainability and have LEED® Platinum certification pending.

**49,226** sqm Total GLA

**47,002** sqm Warehouse

1,600 sqm Office space

**29** sqm

Guard house

|                | Warehouse     | Offices P1 | Offices P2 | Trafo  | Battery  | TOTAL            |
|----------------|---------------|------------|------------|--------|----------|------------------|
| Building<br>A  | 33,040.1 sqm  | 450 sqm    | 450 sqm    | 53 sqm | 242 sqm  | 34,235.1 sqm     |
| Building<br>B  | 13,961.59 sqm | 350 sqm    | 350 sqm    | 49 sqm | 251 sqm  | 14,961.59<br>sqm |
| Guard<br>House |               |            |            |        | 29,4 sqm | 29,4 sqm         |
|                |               |            |            |        |          | 49,226.09 sqm    |