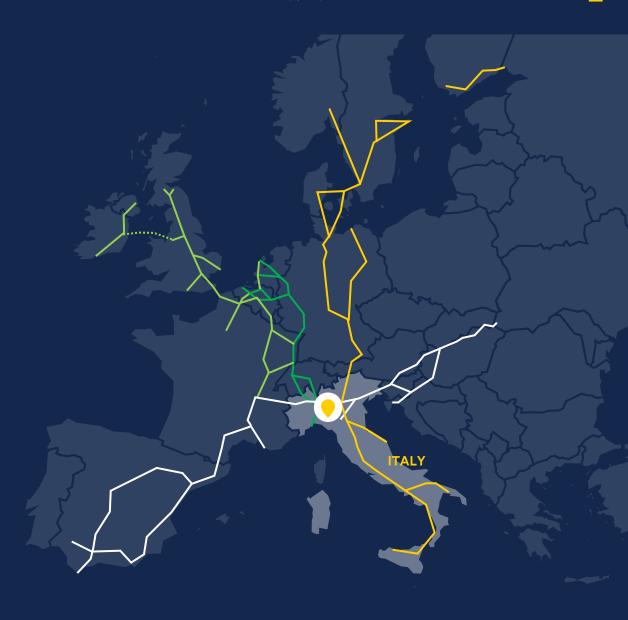

# **LOCATION**

The logistics focal point between Lombardy and Piedmont.

Gli Aceri Logistics Hub is in Trecate (province of Novara), on the border between Piedmont and Lombardy, in a strategic area where demand for goods distribution is high. The hub's location makes it especially attractive owing to its excellent accessibility, nearby airports and rapid communication links with Milan, Turin, destinations abroad and Europe's transport corridors.

TEN-T Transport network

- Mediterranean

- Scandinavian - Mediterranean

Rhine - Alpine

— North Sea - Mediterranean

47,000 sqm

Warehouse floorspace

1,600 sqm