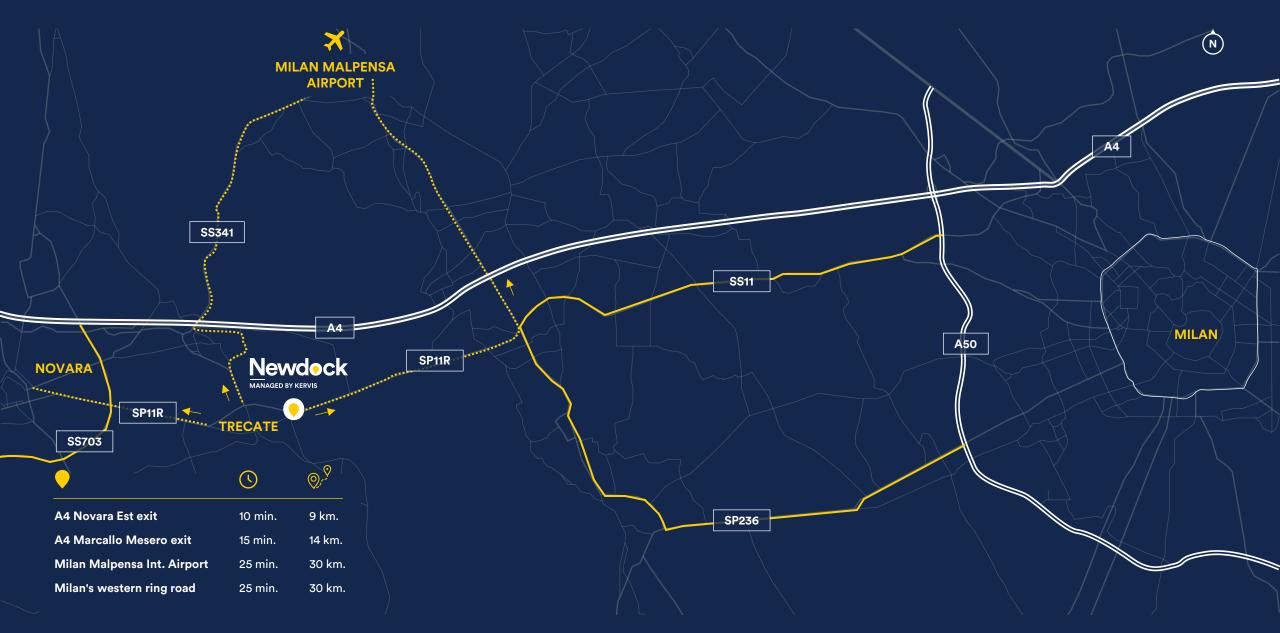

# **LOCATION**

The logistics focal point between Lombardy and Piedmont.

Gli Aceri Logistics Hub is in Trecate (province of Novara), on the border between Piedmont and Lombardy, in a strategic area where demand for goods distribution is high. The hub's location makes it especially attractive owing to its excellent accessibility, nearby airports and rapid communication links with Milan, Turin, destinations abroad and Europe's transport corridors.