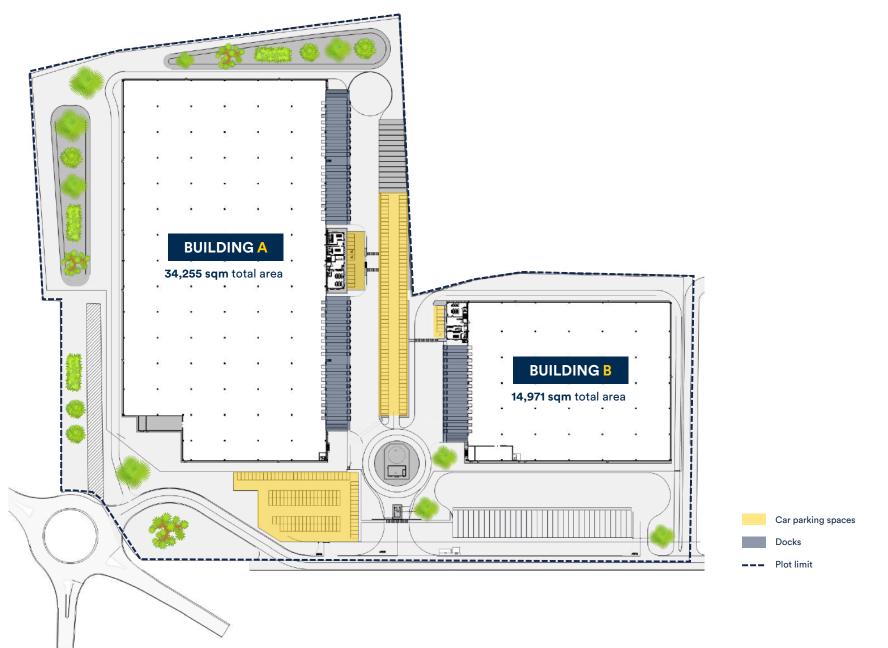

**49,226** sqm Total GLA

**47,002** sqm Warehouse

1,600 sqm Office space

**29** sqm

Guard house

|                | Warehouse     | Offices P1 | Offices P2 | Trafo  | Battery  | TOTAL            |
|----------------|---------------|------------|------------|--------|----------|------------------|
| Building<br>A  | 33,040.1 sqm  | 450 sqm    | 450 sqm    | 53 sqm | 242 sqm  | 34,235.1 sqm     |
| Building<br>B  | 13,961.59 sqm | 350 sqm    | 350 sqm    | 49 sqm | 251 sqm  | 14,961.59<br>sqm |
| Guard<br>House |               |            |            |        | 29,4 sqm | 29,4 sqm         |
|                |               |            |            |        |          | 49,226.09 sqm    |

# **PLANS**

NEWDOCK TRECATE - GLI ACERI Surface | 49,226 sqm