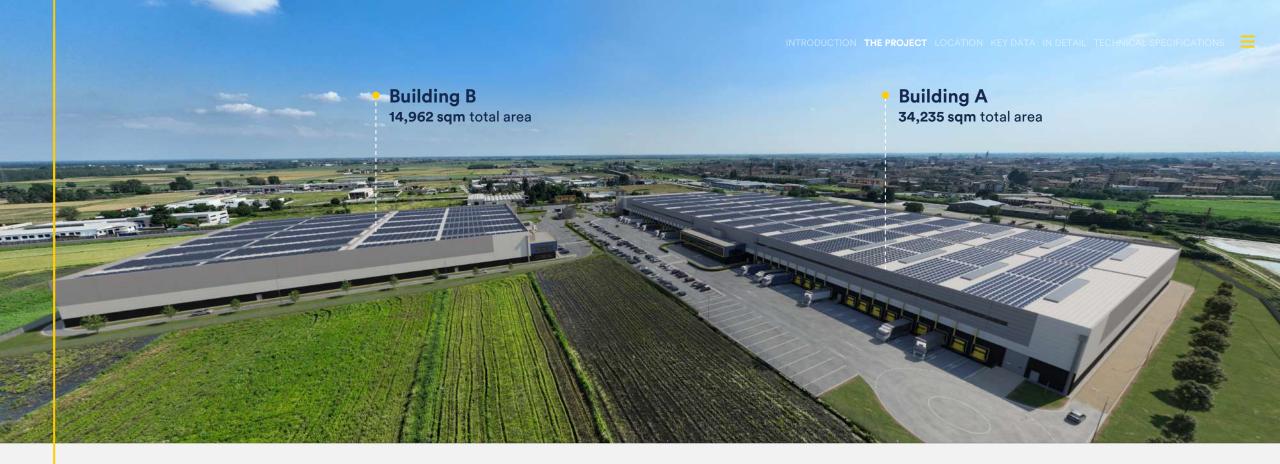

#### **CUSTOMISED LOGISTICS**

Gli Aceri Logistics Hub is about 40 kilometres from the centre of Milan and comprises two buildings covering a total area of 48,000 sqm.

The complex is the ideal solution for anyone seeking complete **flexibility** and offers logistics spaces that can be **divided** according to the **tenant's specific needs**, **with customisable floor spaces**.

**49,226** sqm Total GLA

**47,002** sqm Warehouse

1,600 sqm Office space

**29** sqm

Guard house

|                | Warehouse     | Offices P1 | Offices P2 | Trafo  | Battery  | TOTAL            |
|----------------|---------------|------------|------------|--------|----------|------------------|
| Building<br>A  | 33,040.1 sqm  | 450 sqm    | 450 sqm    | 53 sqm | 242 sqm  | 34,235.1 sqm     |
| Building<br>B  | 13,961.59 sqm | 350 sqm    | 350 sqm    | 49 sqm | 251 sqm  | 14,961.59<br>sqm |
| Guard<br>House |               |            |            |        | 29,4 sqm | 29,4 sqm         |
|                |               |            |            |        |          | 49,226.09 sqm    |