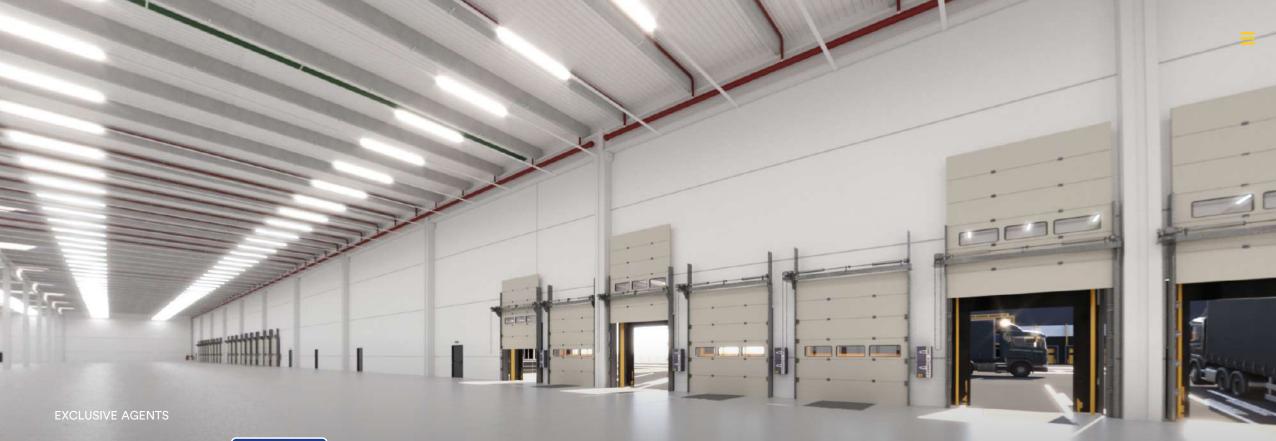

### **IN DETAIL**

- Gli Aceri Logistics Hub has a total floor area of 49,226 sqm and comprises two single-fronted premises, ideal for those in need of medium/large storage spaces and a flexible layout.
- The complex offers outstanding logistics performance in terms of warehouse and internal operations capacity, thanks to its large manoeuvring spaces for trucks and its dedicated goods storage areas. In addition, safety is guaranteed by security personnel at the entrance who monitor all access to the site.
- All these grade A premises offer the highest standards of energy efficiency and environmental sustainability and have LEED® Platinum certification pending.

### **TECHNICAL SPECIFICATIONS**

- The building is a highly flexible grade A development, comprising 2 singlefronted warehouses
- Total GFA 49,226 sqm, of which 47001,69 sqm is warehouse space and 1,600 sqm office space
- Minimum yard depth 35 m
- Clear Height 11.4 m
- Structural mesh 17x22 m
- Floor load-bearing capacity 5 T/sqm
- Number of bays: 49 Building A: 36 | Building B: 13
- DALI system included for all buildings
- LED lighting system
- Forklift loading area in each section
- REI 120 structure
- NFPA 13/ESFR fire sprinkler system
- Solar panels